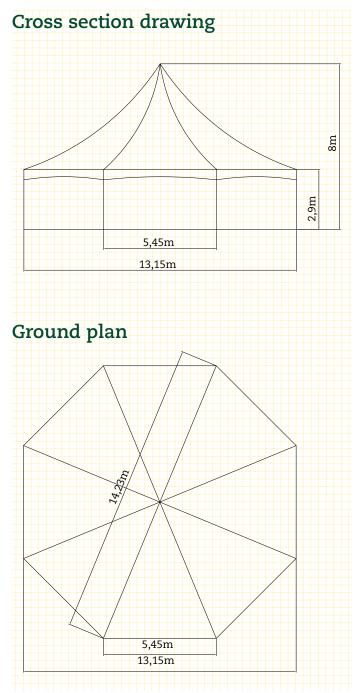

## Accessories

| Technical specifications |                    |
|--------------------------|--------------------|
| Surface                  | 137 m <sup>2</sup> |
| Side height              | 2,9 m              |
| Ridge height             | 8 m                |