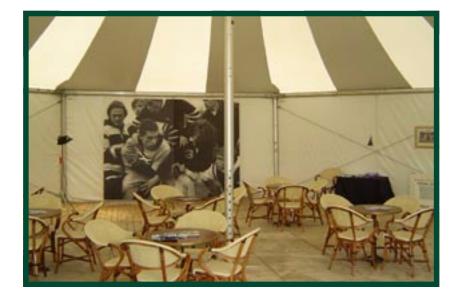

In addition you can finish the hall as you choose amongst others with **doors**, **glass windows**, **gothic windows**, **PVC panels, decoration**, **floors, guttering**.

## Sidewalls

The sidewall fabrics are made from PVC coated polyester fabric (white translucent, white non-translucent or colour). Flame retardant according to the French standard M2, German standard DIN 4102 B1 and British Standard BS 5438. The fabric is UV-stabilised and treated against deterioration due to rot and mildew. One sidewall is made from two sections connected with a zip. The sidewall is attached to the ground beam with straps and at the top the sidewall is slid into the side purlin with keder sections. This prevents the fabric from flapping in strong winds.