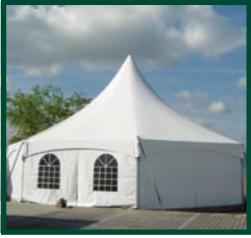

- Event & Exhibition
- Tent Rental Companies

With its unique octagonal shape and a romantic flair, the Nevada is an excellent eye-catcher at any event. Its lightweight aluminium frame and taut roof fabric are an example of cutting edge tent technology. All Nevadas can be connected to each other which means they can adjust easily to the size of your event.