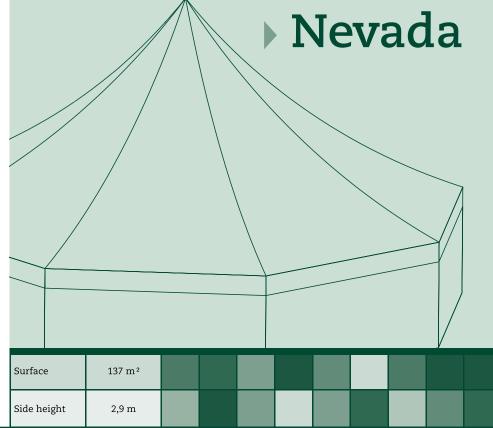

## Accessories

| Technical specifications |                    |
|--------------------------|--------------------|
| Surface                  | 137 m <sup>2</sup> |
| Side height              | 2,9 m              |
| Ridge height             | 8 m                |