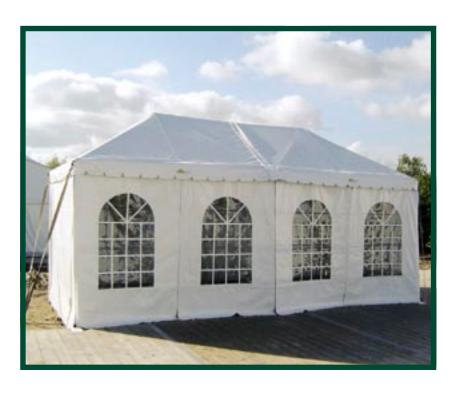

The Miami, with a simple design and flexible use, in short it is always an attractive addition!

From entry tent to attractive passageway; from covering for your garden party to a stylish stand. The Miami is rightly a valued classic.

In addition you can finish the hall as you choose amongst others with gothic windows, guttering

## Sidewalls

The sidewall fabrics are made from PVC coated polyester fabric (white translucent, white non-translucent or colour). Flame retardant according to the French standard M2, German standard DIN 4102 B1 and British Standard BS 5438. The fabric is UV-stabilised and treated against deterioration due to rot and mildew. One sidewall is made from two sections connected with rings and loops. The sidewall is attached to the connection bars at the bottom with straps. This prevents the fabric from flapping in strong winds.