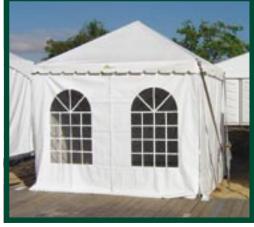

The Miami, with a simple design and flexible use, in short it is always an attractive addition!

From entry tent to attractive passageway; from covering for your garden party to a stylish stand. The Miami is rightly a valued classic.

In addition you can finish the hall as you choose amongst others with gothic windows, guttering

## Sidewalls

The sidewall fabrics are made from PVC coated polyester fabric (white translucent, white non-translucent or colour). Flame retardant according to the French standard M2, German standard DIN 4102 B1 and British Standard BS 5438. The fabric is UV-stabilised and treated against deterioration due to rot and mildew. One sidewall is made from two sections connected with rings and loops. The sidewall is attached to the connection bars at the bottom with straps. This prevents the fabric from flapping in strong winds.