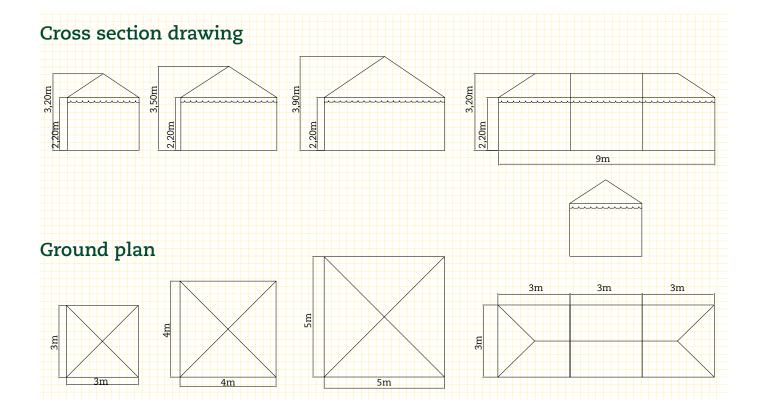

- ▶ Event & Exhibition
- ▶ Tent Rental Companies

|             |       |       |       | Mian                 | ni |  |
|-------------|-------|-------|-------|----------------------|----|--|
| Dimensions  | 3x3 m | 4x4 m | 5x5 m | Walkway 3 m          |    |  |
| Side height |       |       |       |                      |    |  |
| Surface     | 9 m²  | 16 m² | 25 m² | Every 9m² expandable |    |  |

| Technical specifications |        |        |        |             |  |  |  |
|--------------------------|--------|--------|--------|-------------|--|--|--|
| Standard width           | 3 m    | 4m     | 5 m    | Walkway 3 m |  |  |  |
| Standard length          | 3 m    | 4m     | 5 m    | Unlimited   |  |  |  |
| Side height              | 2,20 m |        |        |             |  |  |  |
| Ridge height             | 3,20 m | 3,50 m | 3,90 m | 3,20 m      |  |  |  |