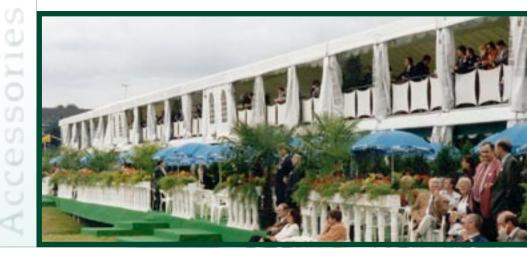

# Multi Storey Tent

- Event & Exhibition
- Tent Rental Companies

In addition you can finish the hall as you choose amongst others with doors, glass windows, gothic windows, transparent fabric, PVC panels, decoration, flooring, guttering, lighting, heating. Are you looking for a luxurious tent with extra allure for your event? The multi storey tent is the perfect solution! From the upper storey, spectators will enjoy a fantastic view of your event. 2 or 3 storeys, storey tents create exceptional possibilities for welcoming your guests. A patio, restaurant or VIP-areas... it is all possible in this stylish tent.