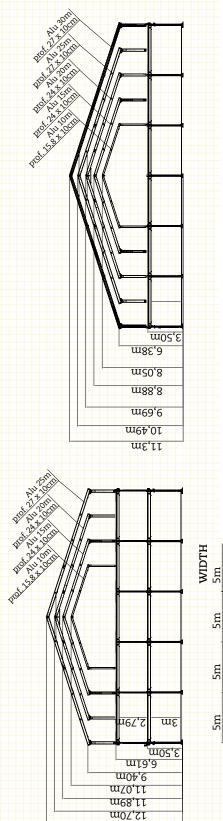

#### Cross section drawing

| Technical specifications |           |         |
|--------------------------|-----------|---------|
| Standard width           | 10-30 m   | 10-25 m |
| Standard length          | Unlimited |         |
| Side height              | 6,38 m    | 9,4 m   |
| Bay distance             | 5 m       |         |