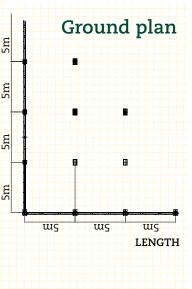

| Technical specifications |           |         |
|--------------------------|-----------|---------|
| Standard width           | 10-30 m   | 10-25 m |
| Standard length          | Unlimited |         |
| Side height              | 6,38 m    | 9,4 m   |
| Bay distance             | 5 m       |         |