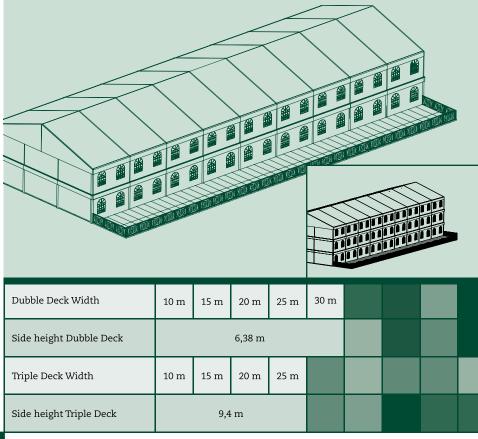

| Technical specifications |           |         |
|--------------------------|-----------|---------|
| Standard width           | 10-30 m   | 10-25 m |
| Standard length          | Unlimited |         |
| Side height              | 6,38 m    | 9,4 m   |
| Bay distance             | 5 m       |         |