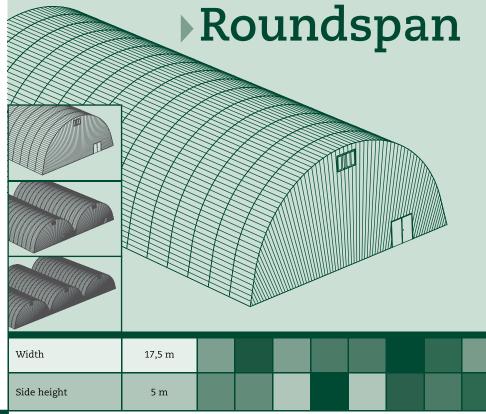

#### Construction

The cylindrical hall is made from 17 galvanised supporting steel arches in compliance with BN 657, with intervening spaces of 2.23 m, or 16 sections. The standard anchoring is realised with chemical anchors. If the terrain allows it, the hall can be directly mounted on an existing terrain without any foundations.

| Technical Specifications |           |
|--------------------------|-----------|
| Standard width           | 17,5 m    |
| Standard length          | Unlimited |
| Side height              | 5,007 m   |
| Ridge height             | 7 m – 9 m |
| Bay Distance             | 2,23 m    |