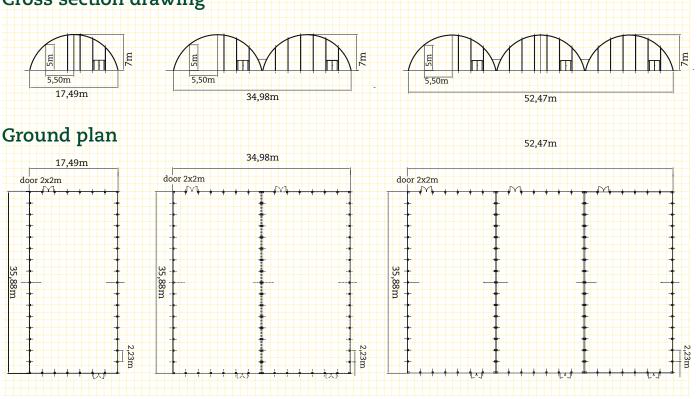

### **Cross section drawing**

#### Construction

The cylindrical hall is made from 17 galvanised supporting steel arches in compliance with BN 657, with intervening spaces of 2.23 m, or 16 sections. The standard anchoring is realised with chemical anchors. If the terrain allows it, the hall can be directly mounted on an existing terrain without any foundations.

| Technical Specifications |           |
|--------------------------|-----------|
| Standard width           | 17,5 m    |
| Standard length          | Unlimited |
| Side height              | 5,007 m   |
| Ridge height             | 7 m – 9 m |
| Bay Distance             | 2,23 m    |