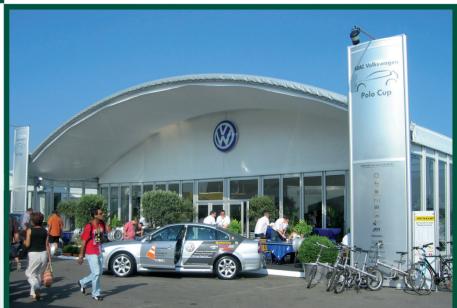

## **▶**Phoenix

| Width       | 20 m  |  |  |  |  |  |
|-------------|-------|--|--|--|--|--|
| Eave height | 2,8 m |  |  |  |  |  |

**▶** Tent Rental Companies

Its arched shape, free interior space and combination possibilities, make the Phoenix the epitome of versatility. A hall suited for various activities from company and private parties, trade shows and exhibitions, to sports and cultural events, in short an ideal solution!

In addition you can finish
the Phoenix as you choose
amongst others with doors,
glass windows,
gothic windows, transparent
fabric, hard panels,
lining, gutters, flooring,
lighting and heating.

| Technical specifications |           |  |  |  |  |  |
|--------------------------|-----------|--|--|--|--|--|
| Standard width           | 20 m      |  |  |  |  |  |
| Standard length          | Unlimited |  |  |  |  |  |
| Side height              | 2,8 m     |  |  |  |  |  |
| Bay distance             | 5 m       |  |  |  |  |  |