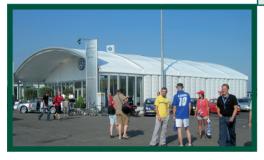

## **▶**Phoenix

| Width       | 20 m  |  |  |  |  |  |
|-------------|-------|--|--|--|--|--|
| Eave height | 2,8 m |  |  |  |  |  |

**▶** Tent Rental Companies

Its arched shape, free interior space and combination possibilities, make the Phoenix the epitome of versatility. A hall suited for various activities from company and private parties, trade shows and exhibitions, to sports and cultural events, in short an ideal solution!