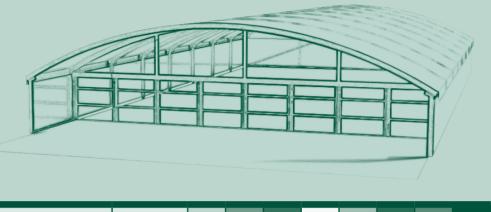

## **▶**Phoenix

| Width       | 20 m  |  |  |  |  |  |
|-------------|-------|--|--|--|--|--|
| Eave height | 2,8 m |  |  |  |  |  |

**▶** Tent Rental Companies

Its arched shape, free interior space and combination possibilities, make the Phoenix the epitome of versatility. A hall suited for various activities from company and private parties, trade shows and exhibitions, to sports and cultural events, in short an ideal solution!

In addition you can finish
the Phoenix as you choose
amongst others with doors,
glass windows,
gothic windows, transparent
fabric, hard panels,
lining, gutters, flooring,
lighting and heating.

| Technical specifications |           |  |  |  |  |  |
|--------------------------|-----------|--|--|--|--|--|
| Standard width           | 20 m      |  |  |  |  |  |
| Standard length          | Unlimited |  |  |  |  |  |
| Side height              | 2,8 m     |  |  |  |  |  |
| Bay distance             | 5 m       |  |  |  |  |  |