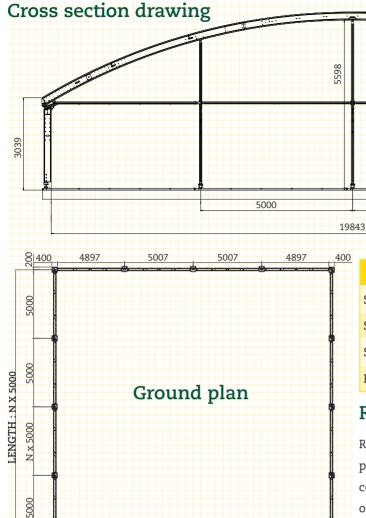

## **▶**Phoenix

| Width       | 20 m  |  |  |  |  |  |
|-------------|-------|--|--|--|--|--|
| Eave height | 2,8 m |  |  |  |  |  |

**▶** Tent Rental Companies

Its arched shape, free interior space and combination possibilities, make the Phoenix the epitome of versatility. A hall suited for various activities from company and private parties, trade shows and exhibitions, to sports and cultural events, in short an ideal solution!

In addition you can finish
the Phoenix as you choose
amongst others with doors,
glass windows,
gothic windows, transparent
fabric, hard panels,
lining, gutters, flooring,
lighting and heating.

| Technical specifications |           |  |  |  |  |  |
|--------------------------|-----------|--|--|--|--|--|
| Standard width           | 20 m      |  |  |  |  |  |
| Standard length          | Unlimited |  |  |  |  |  |
| Side height              | 2,8 m     |  |  |  |  |  |
| Bay distance             | 5 m       |  |  |  |  |  |

## Construction

200

400

A self-supporting anodised aluminium construction on galvanised steel baseplates or groundbeams. Standard anchoring with stakes.

19808

WIDTH: 20608

All parts are connected with pins for a quick and easy installation. The stability is ensured using windbracings. The structure is calculated according to the most important international building standards.