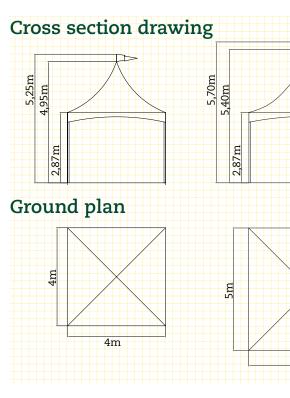

| Technical specifications |        |        |         |
|--------------------------|--------|--------|---------|
| Width                    | 4 m    | 5 m    | hexagon |
| Side height              |        | 2,87 m |         |
| Ridge height             | 4,95 m | 5,75 m | 6,17 m  |