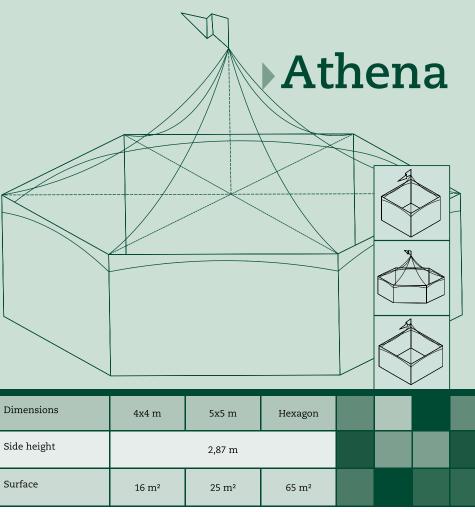

| Technical specifications |        |        |         |
|--------------------------|--------|--------|---------|
| Width                    | 4 m    | 5 m    | hexagon |
| Side height              |        | 2,87 m |         |
| Ridge height             | 4,95 m | 5,75 m | 6,17 m  |